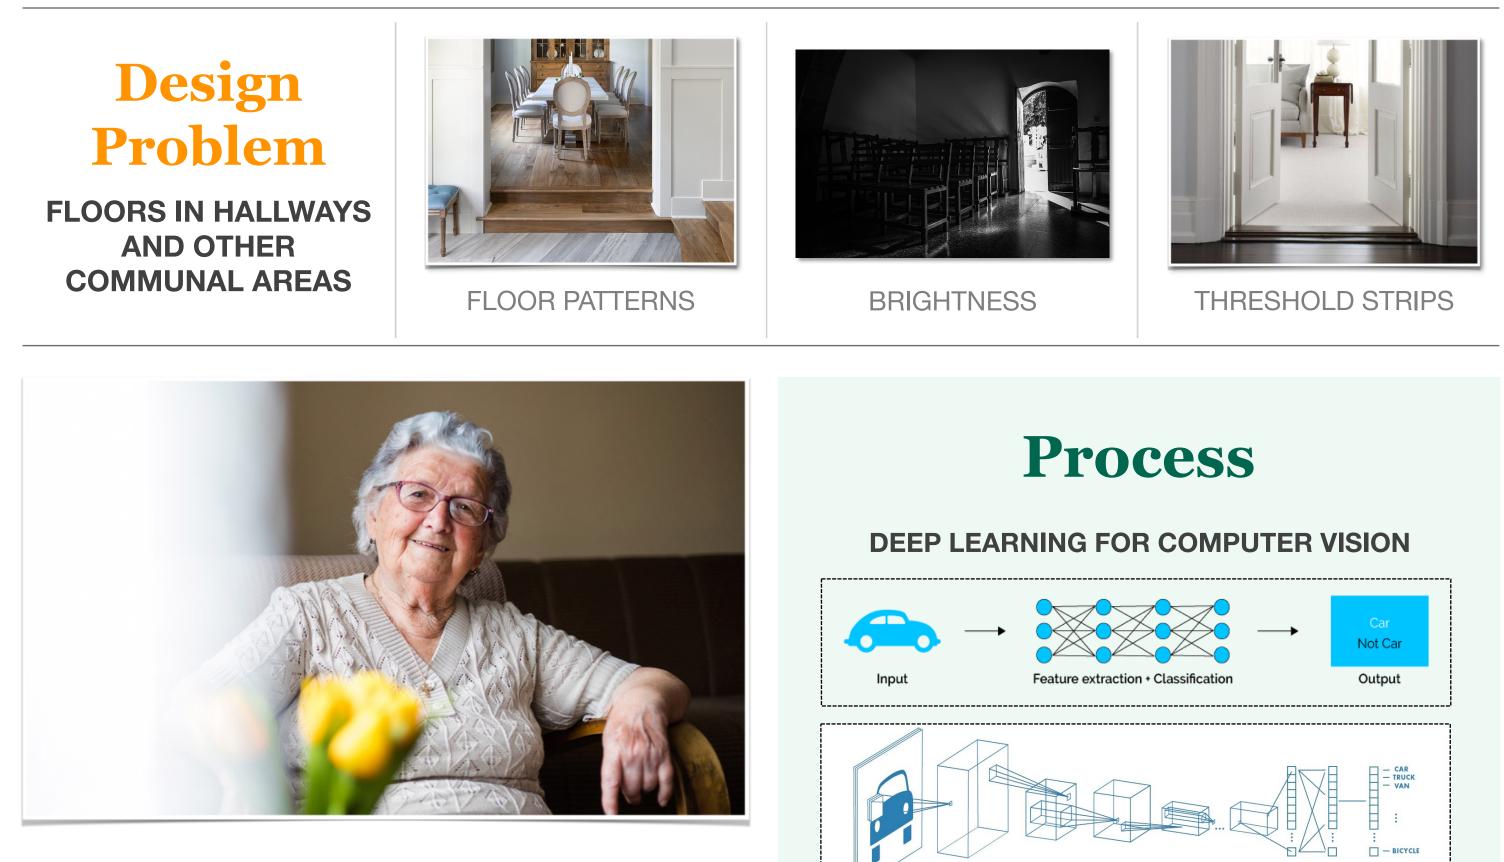

#### This access can be passed

It is good for those with dementia and physical or mobility problems including wheel chair users.