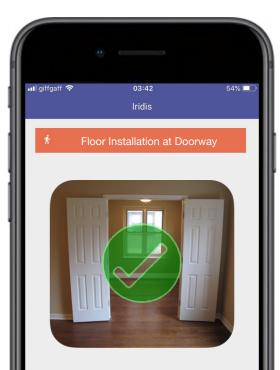

## What is Iridis?

A DIGITAL VERSION OF THE DSDC'S RESEARCH-BASED DEMENTIA DESIGN AUDIT TOOL

THE APP REPRESENTS A REVOLUTION IN THE IMPLEMENTATION OF DEMENTIA DESIGN PRINCIPLES IN HOMES, WORKPLACES, CARE FACILITIES AND PUBLIC BUILDINGS.