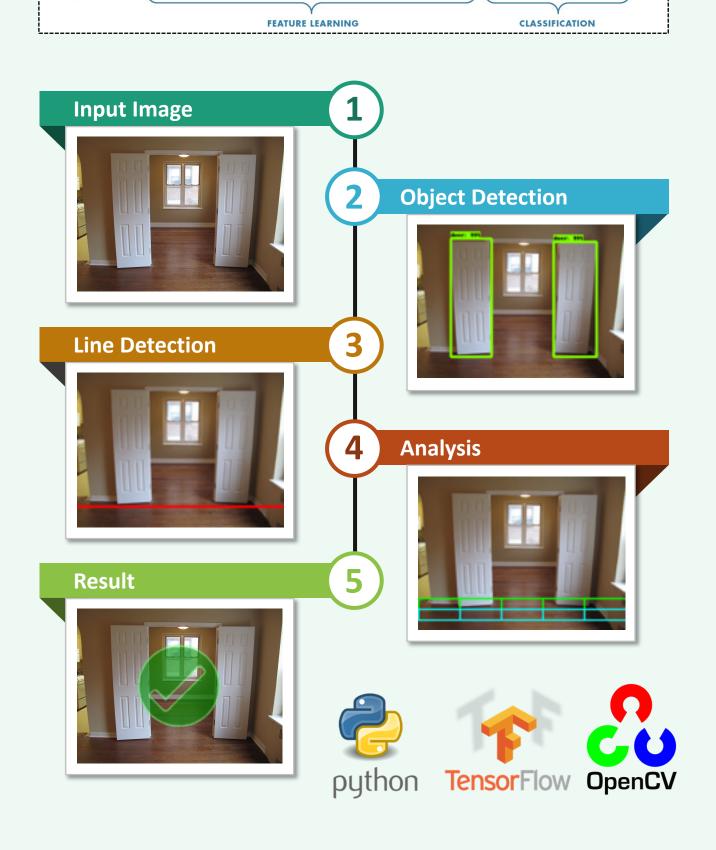

## What is Iridis?

A DIGITAL VERSION OF THE DSDC'S RESEARCH-BASED DEMENTIA DESIGN AUDIT TOOL

THE APP REPRESENTS A REVOLUTION IN THE IMPLEMENTATION OF DEMENTIA DESIGN PRINCIPLES IN HOMES, WORKPLACES, CARE FACILITIES AND PUBLIC BUILDINGS.