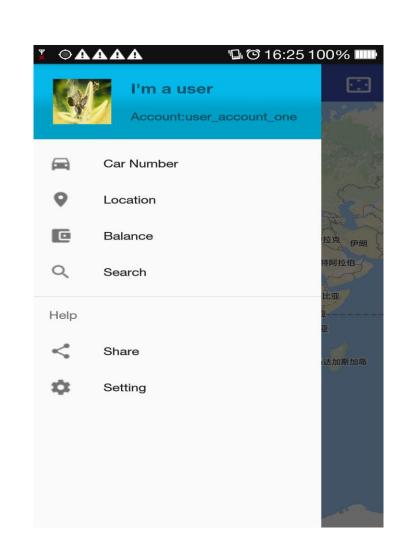

## UNIVERSITY of STIRLING

1. Before Search

3.Personal Detail Interface

2. Show result of search

Pic 1. Click Search
Image which show in
the right of bottom
Pic 2. Show user the
result of search

Pic 3. Personal
Detail Interface
is for guest to
Log in, for user
to set up their
personal
information