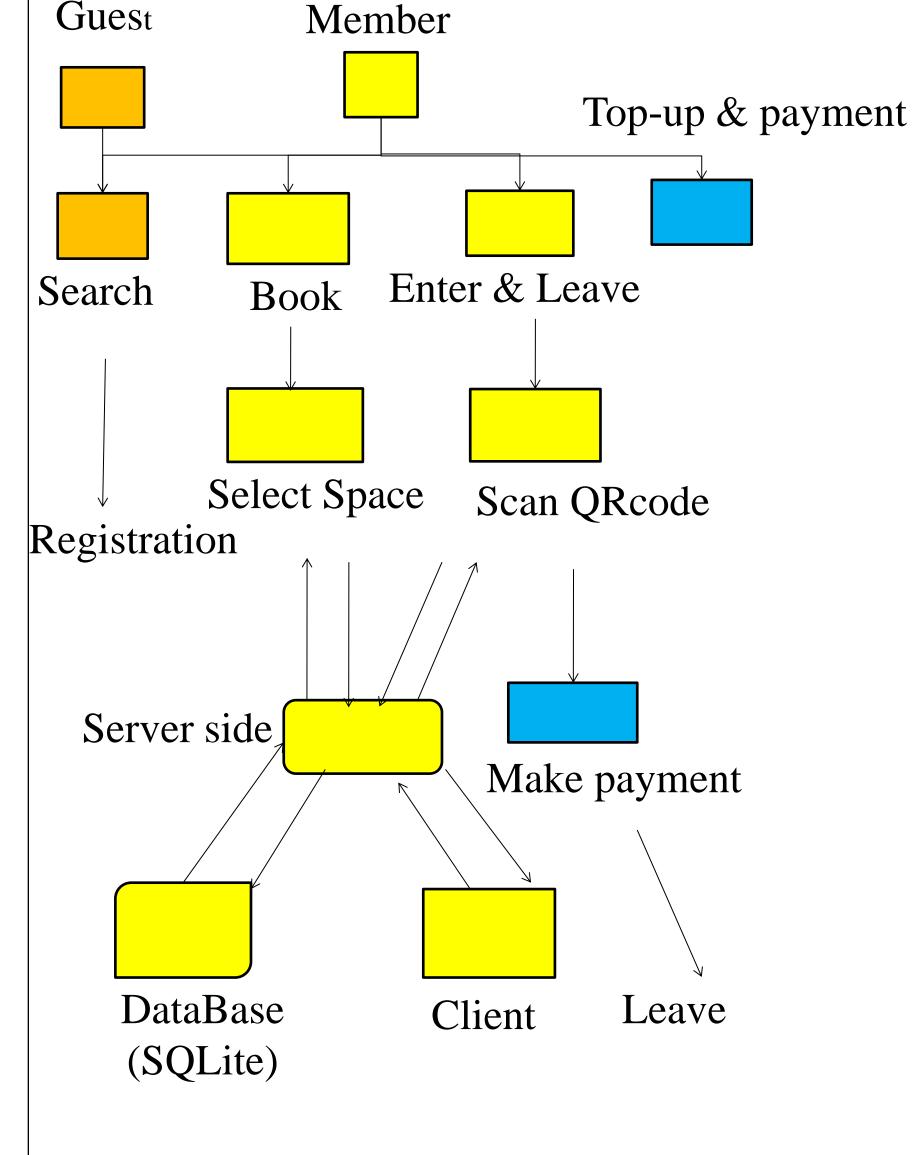

## ParkingIntegration

QiWei Liu

MSc in Software Engineering



This application employs a mobile phone app and a server and aims to simplify parking in a car park. It proposes to:

- 1. Allow car owners to book a space in advance or on entry by app
- 2. Aid car entry and exit through QRcodes or NFC
- 3. In the future simplify payment







Orange: Completed Yellow: In Progress

Blue: will be completed

in the future

## UNIVERSITY of STIRLING





1. Before Search



3.Personal Detail Interface



2. Show result of search

Pic 1. Click Search
Image which show in
the right of bottom
Pic 2. Show user the
result of search

Pic 3. Personal
Detail Interface
is for guest to
Log in, for user
to set up their
personal
information