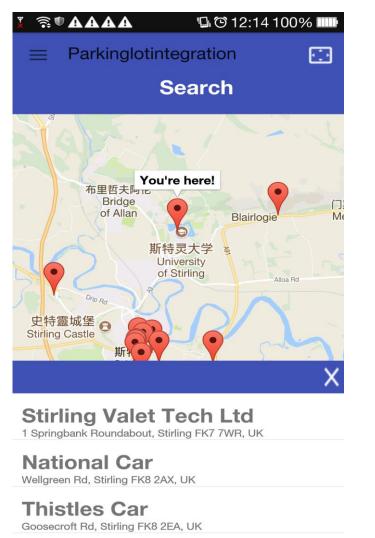

## UNIVERSITY of STIRLING

1. Before Search

3.Personal Detail Interface

2. Show result of search

Pic 1. Click Search
Image which show in
the right of bottom
Pic 2. Show user the
result of search

Pic 3. Personal
Detail Interface
is for guest to
Log in, for user
to set up their
personal
information