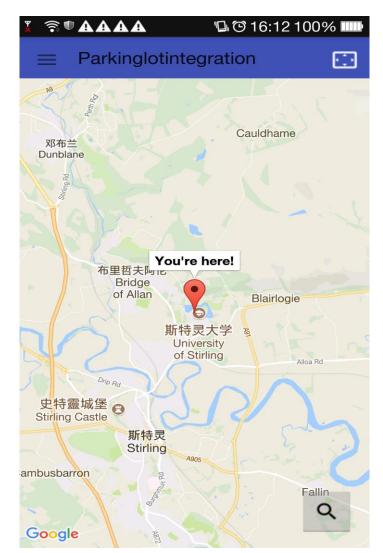

## UNIVERSITY of STIRLING

1. Before Search

3.Personal Detail Interface

2. Show result of search

Pic 1. Click Search
Image which show in
the right of bottom
Pic 2. Show user the
result of search

Pic 3. Personal
Detail Interface
is for guest to
Log in, for user
to set up their
personal
information