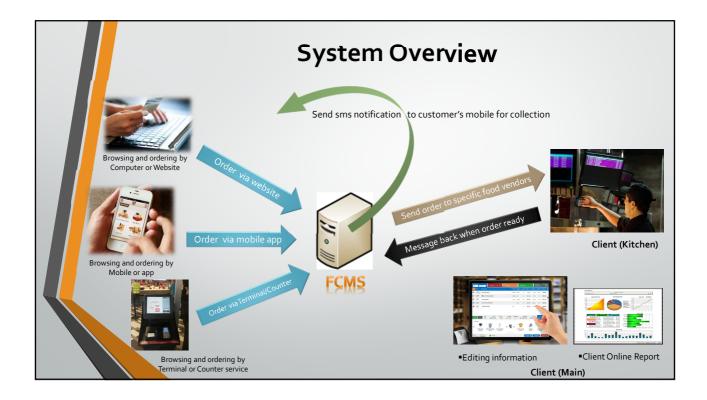

|                              | System Overview          |                                                    |                    |                |       |           |
|------------------------------|--------------------------|----------------------------------------------------|--------------------|----------------|-------|-----------|
|                              | <b>K</b> S               |                                                    |                    |                |       |           |
|                              |                          | Costa Kitchen Order Management 20/07/2015<br>10:25 |                    |                |       |           |
| Order                        | Order No                 | Customer Name                                      |