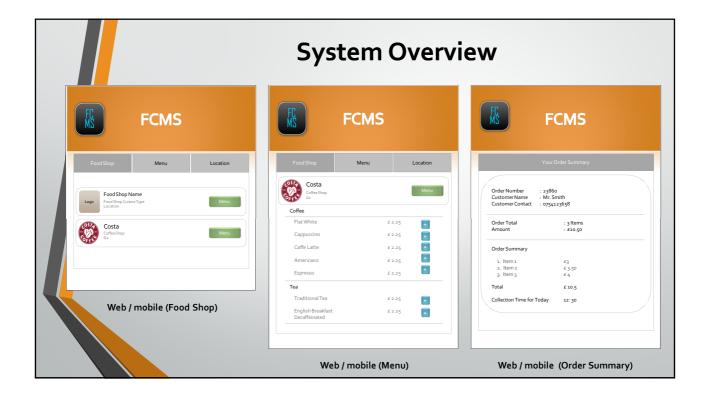

|                              | System Overview          |                                                    |                    |                |       |           |
|------------------------------|--------------------------|----------------------------------------------------|--------------------|----------------|-------|-----------|
|                              | <b>K</b> S               |                                                    |                    |                |       |           |
|                              |                          | Costa Kitchen Order Management 20/07/2015<br>10:25 |                    |                |       |           |
| Order                        | Order No                 | Customer Name                                      | O