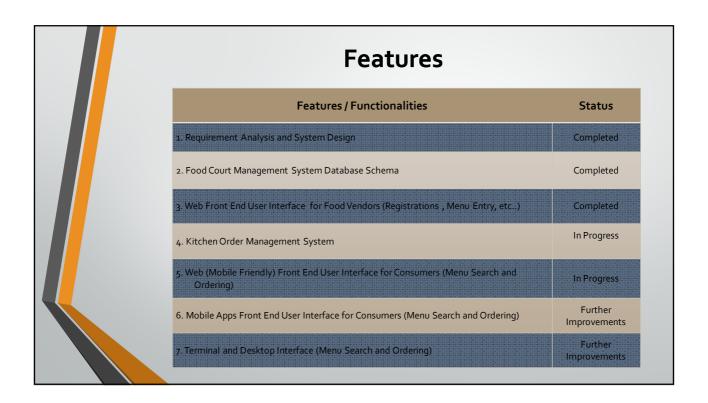

|                              | System Overview          |                                                    |                    |                |       |           |
|------------------------------|--------------------------|----------------------------------------------------|--------------------|----------------|-------|-----------|
|                              | <b>K</b> S               |                                                    |                    |                |       |           |
|                              |                          | Costa Kitchen Order Management 20/07/2015<br>10:25 |                    |                |       |           |
| Order                        | Order No                 | Customer Name                                      | Order Collect Time | Order Detail   |       |           |
|                              | 245369                   | Mr. Smith                                          | 12:30              | 2 Items        | Ready | Collected |
|                              | 265241                   | Zuri                                               | 12:35              | 1 Items        | Ready | Collected |
|                              | 232545                   | Luis                                               | 12:35              | <u>2 ltems</u> | Ready | Collected |
|                              | 287453                   | Miss Michel                                        | 12:45              | 1 Items        | Ready | Collected |
| ALCONG   In a sub- sub- sub- | 265414                   | John                                               | 13:00              | 5 Items        | Ready | Collected |
| Terminal                     | Kitchen Order Management |                                                    |                    |                |       |           |