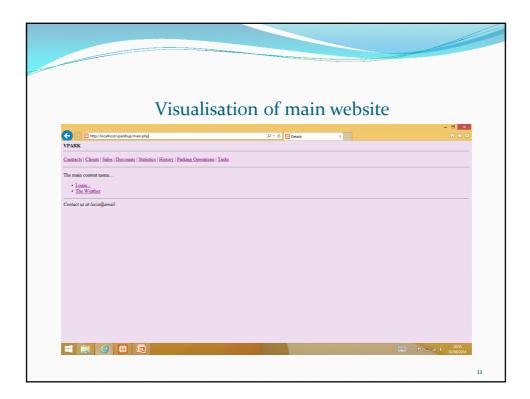

## VPark Web based CRM System

MSc Summer Project 2014 Supervised by Dr David Cairns

|                                | V                              |                | חווח                                             | 1.                        | A 1                                   |             |                  |           |            |
|--------------------------------|--------------------------------|----------------|--------------------------------------------------|---------------------------|---------------------------------------|-------------|------------------|-----------|------------|
|                                | X                              | AMPP           | -PHP                                             | IVIY.                     | Aam                                   | IIN         |                  |           |            |
| -                              |                                |                |                                                  | 1                         |                                       |             |                  |           | - 8 ×      |
| E 🔿 🔬 http://localhost/phpmyac |                                |                | AURL-1:db_structure 🔎 = 🖒                        | \lambda localhost / 127.0 | 0.1 / vpark ×                         |             |                  |           |            |
| phpMyAdmin                     | ← 👘 Server: 127.0.0.1          | -              |                                                  |                           |                                       |             |                  |           |            |
| 💁 🕺 🔒 🥹 🗊 😋                    |                                |                | ery 🔛 Export 🖳 Imp                               |                           |                                       |             |                  | S Events  | ▼ More     |
| (Recent tables) V              |                                | Action         |                                                  |                           | Type Collat                           |             | Size<br>16 K1B   | Overhead  |            |
| New<br>Cdcol                   | clients                        |                | Search Seinsert 🚍 Empty                          |                           | -9 InnoDB latin1_<br>-2 InnoDB latin1 |             | 16 K1B<br>32 K1B | -         |            |
| information_schema             |                                |                | Search Seinsert Repty  <br>Search Seinsert Repty |                           | ~2 InnoDB latin1_                     |             | 16 KiB           | -         |            |
| mysql performance schema       | -                              |                | Search Se Insert Search                          |                           | -2 InnoDB latin1                      |             | 16 K1B           |           |            |
| phpmyadmin                     |                                |                | Search 34 Insert # Empty                         |                           | -2 InnoDB latin1                      |             | 16 K1B           |           |            |
| simple login                   |                                |                | Search 34 Insert 🚍 Empty                         |                           | -2 InnoDB latin1_                     |             | 16 KiB           | -         |            |
| e- vpark                       | statistics                     |                | Search 👫 Insert 🚍 Empty                          |                           | -2 InnoDB latin1                      |             | 16 K1B           |           |            |
| New New                        | -                              |                | Search 👫 Insert 🚍 Empty                          |                           | ~2 InnoDB latin1                      |             | 16 KiB           | -         |            |
| + clients<br>+ contracts       |                                | Sum            |                                                  |                           | 24 InnoDB latin1                      | _swedish_ci | 144 KiB          | 0 В       |            |
| discounts history              | ↑ Check All                    | With selected. |                                                  |                           |                                       |             |                  |           |            |
| Parkingoperations A sales      | A Print view p Data Dictionary |                |                                                  |                           |                                       |             |                  |           |            |
| + K statistics                 | Create table                   |                |                                                  |                           |                                       |             |                  |           |            |
| + k tasks                      | In order casio                 |                |                                                  |                           |                                       |             |                  |           |            |
|                                | Name:                          | Nurr           | ber of columns:                                  |                           |                                       |             |                  |           |            |
|                                |                                |                |                                                  |                           |                                       |             |                  |           |            |
|                                |                                |                |                                                  |                           |                                       |             |                  |           | Go         |
|                                |                                |                |                                                  |                           |                                       |             |                  |           | 00         |
|                                |                                |                |                                                  |                           |                                       |             |                  |           | -          |
|                                |                                |                |                                                  |                           |                                       |             |                  |           |            |
|                                |                                |                |                                                  |                           |                                       |             |                  |           |            |
| = 🚔 🙆 🗖                        | 8                              |                |                                                  |                           |                                       |             |                  |           | 17:00      |
|                                | 8                              |                |                                                  |                           |                                       |             |                  | ) ~ 🗵 P 🛙 | 05/08/2014 |