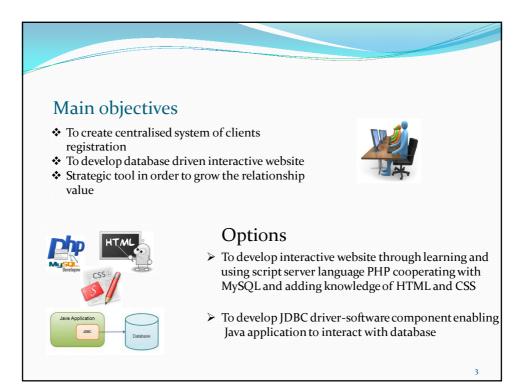

## VPark Web based CRM System

MSc Summer Project 2014 Supervised by Dr David Cairns

|                                | V                              |                | חווח                                             | 1.                        | A 1                                   |             |                  |           |            |
|--------------------------------|--------------------------------|----------------|--------------------------------------------------|---------------------------|---------------------------------------|-------------|------------------|-----------|------------|
|                                | X                              | AMPP           | -PHP                                             | IVIY.                     | Aam                                   | IIN         |                  |           |            |
| -                              |                                |                |                                                  | 1                         |                                       |             |                  |           | - 8 ×      |
| E 🔿 🔬 http://localhost/phpmyac |                                |                | AURL-1:db_structure 🔎 = 🖒                        | \lambda localhost / 127.0 | 0.1 / vpark ×                         |             |                  |           |            |
| phpMyAdmin                     | ← 👘 Server: 127.0.0.1          | -              |                                                  |                           |                                       |             |                  |           |            |
| 💁 🕺 🔒 🥹 🗊 😋                    |                                |                | ery 🔛 Export 🖳 Imp                               |                           |                                       |             |                  | S Events  | ▼ More     |
| (Recent tables) V              |                                | Action         |                                                  |                           | Type Collat                           |             | Size<br>16 K1B   | Overhead  |            |
| New<br>Cdcol                   | clients                        |                | Search Seinsert 🚍 Empty                          |                           | -9 InnoDB latin1_<br>-2 InnoDB latin1 |             | 16 K1B<br>32 K1B | -         |            |
| information_schema             |                                |                | Search Seinsert Repty  <br>Search Seinsert Repty |                           | ~2 InnoDB latin1_                     |             | 16 KiB           | -         |            |
| mysql performance schema       | -                              |                | Search Se Insert Search                          |                           | -2 InnoDB latin1                      |             | 16 K1B           |           |            |
| phpmyadmin                     |                                |                | Search 34 Insert # Empty                         |                           | -2 InnoDB latin1                      |             | 16 K1B           |           |            |
| simple login                   |                                |                | Search 34 Insert 🚍 Empty                         |                           | -2 InnoDB latin1_                     |             | 16 KiB           | -         |            |
| e- vpark                       | statistics                     |                | Search 👫 Insert 🚍 Empty                          |                           | -2 InnoDB latin1                      |             | 16 K1B           |           |            |
| New New                        | -                              |                | Search 👫 Insert 🚍 Empty                          |                           | ~2 InnoDB latin1                      |             | 16 KiB           | -         |            |
| + clients<br>+ contracts       |                                | Sum            |                                                  |                           | 24 InnoDB latin1                      | _swedish_ci | 144 KiB          | 0 В       |            |
| discounts history              | ↑ Check All                    | With selected. |                                                  |                           |                                       |             |                  |           |            |
| Parkingoperations A sales      | A Print view p Data Dictionary |                |                                                  |                           |                                       |             |                  |           |            |
| + K statistics                 | Create table                   |                |                                                  |                           |                                       |             |                  |           |            |
| + k tasks                      | In order casio                 |                |                                                  |                           |                                       |             |                  |           |            |
|                                | Name:                          | Nurr           | ber of columns:                                  |                           |                                       |             |                  |           |            |
|                                |                                |                |                                                  |                           |                                       |             |                  |           |            |
|                                |                                |                |                                                  |                           |                                       |             |                  |           | Go         |
|                                |                                |                |                                                  |                           |                                       |             |                  |           | 00         |
|                                |                                |                |                                                  |                           |                                       |             |                  |           | -          |
|                                |                                |                |                                                  |                           |                                       |             |                  |           |            |
|                                |                                |                |                                                  |                           |                                       |             |                  |           |            |
| = 🚔 🙆 🗖                        | 8                              |                |                                                  |                           |                                       |             |                  |           | 17:00      |
|                                | 8                              |                |                                                  |                           |                                       |             |                  | ) ~ 🗵 P 🛙 | 05/08/2014 |