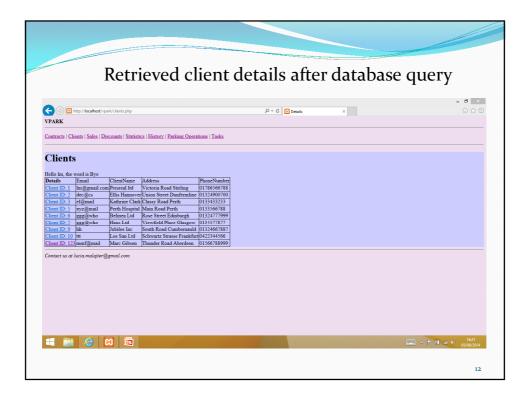

## VPark Web based CRM System

MSc Summer Project 2014 Supervised by Dr David Cairns

|                                | V                              |                | חווח                                             | 1.                        | A 1                                   |             |                  |           |            |
|--------------------------------|--------------------------------|----------------|--------------------------------------------------|---------------------------|---------------------------------------|-------------|------------------|-----------|------------|
|                                | X                              | AMPP           | -PHP                                             | IVIY.                     | Aam                                   | IIN         |                  |           |            |
| -                              |                                |                |                                                  | 1                         |                                       |             |                  |           | - 8 ×      |
| E 🔿 🔬 http://localhost/phpmyac |                                |                | AURL-1:db_structure 🔎 = 🖒                        | \lambda localhost / 127.0 | 0.1 / vpark ×                         |             |                  |           |            |
| phpMyAdmin                     | ← 👘 Server: 127.0.0.1          | -              |                                                  |                           |                                       |             |                  |           |            |
| 💁 🕺 🔒 🥹 🗊 😋                    |                                |                | ery 🔛 Export 🖳 Imp                               |                           |                                       |             |                  | S Events  | ▼ More     |
| (Recent tables) V              |                                | Action         |                                                  |                           | Type Collat                           |             | Size<br>16 K1B   | Overhead  |            |
| New<br>Cdcol                   | clients                        |                | Search Seinsert 🚍 Empty                          |                           | -9 InnoDB latin1_<br>-2 InnoDB latin1 |             | 16 K1B<br>32 K1B | -         |            |
| information_schema             |                                |                | Search Seinsert Repty  <br>Search Seinsert Repty |                           | ~2 InnoDB latin1_                     |             | 16 KiB           | -         |            |
| mysql performance schema       | -                              |                | Search Se Insert Search                          |                           | -2 InnoDB latin1                      |             | 16 K1B           |           |            |
| phpmyadmin                     |                                |                | Search 34 Insert # Empty                         |                           | -2 InnoDB latin1                      |             | 16 K1B           |           |            |
| simple login                   |                                |                | Search 34 Insert 🚍 Empty                         |                           | -2 InnoDB latin1_                     |             | 16 KiB           | -         |            |
| e- vpark                       | statistics                     |                | Search 👫 Insert 🚍 Empty                          |                           | -2 InnoDB latin1                      |             | 16 K1B           |           |            |
| New New                        | -                              |                | Search 👫 Insert 🚍 Empty                          |                           | ~2 InnoDB latin1                      |             | 16 KiB           | -         |            |
| + clients<br>+ contracts       |                                | Sum            |                                                  |                           | 24 InnoDB latin1                      | _swedish_ci | 144 KiB          | 0 В       |            |
| discounts history              | ↑ Check All                    | With selected. |                                                  |                           |                                       |             |                  |           |            |
| Parkingoperations A sales      | A Print view p Data Dictionary |                |                                                  |                           |                                       |             |                  |           |            |
| + K statistics                 | Create table                   |                |                                                  |                           |                                       |             |                  |           |            |
| + k tasks                      | In order casio                 |                |                                                  |                           |                                       |             |                  |           |            |
|                                | Name:                          | Nurr           | ber of columns:                                  |                           |                                       |             |                  |           |            |
|                                |                                |                |                                                  |                           |                                       |             |                  |           |            |
|                                |                                |                |                                                  |                           |                                       |             |                  |           | Go         |
|                                |                                |                |                                                  |                           |                                       |             |                  |           | 00         |
|                                |                                |                |                                                  |                           |                                       |             |                  |           | -          |
|                                |                                |                |                                                  |                           |                                       |             |                  |           |            |
|                                |                                |                |                                                  |                           |                                       |             |                  |           |            |
| = 🚔 🙆 🗖                        | 8                              |                |                                                  |                           |                                       |             |                  |           | 17:00      |
|                                | 8                              |                |                                                  |                           |                                       |             |                  | ) ~ 🗵 P 🛙 | 05/08/2014 |