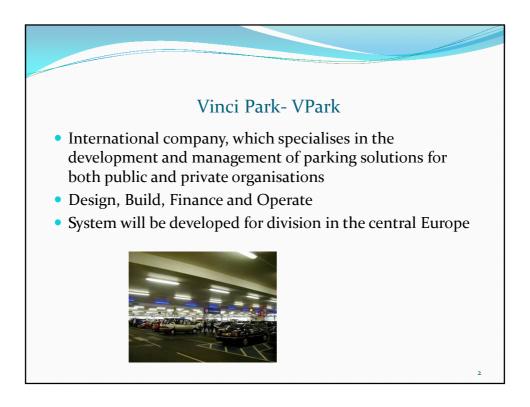

## VPark Web based CRM System

MSc Summer Project 2014 Supervised by Dr David Cairns

|                                | V                              |                | חווח                                             | 1.                        | A 1                                   |             |                  |           |            |
|--------------------------------|--------------------------------|----------------|--------------------------------------------------|---------------------------|---------------------------------------|-------------|------------------|-----------|------------|
|                                | X                              | AMPP           | -PHP                                             | IVIY.                     | Aam                                   | IIN         |                  |           |            |
| -                              |                                |                |                                                  | 1                         |                                       |             |                  |           | - 8 ×      |
| E 🔿 🔬 http://localhost/phpmyac |                                |                | AURL-1:db_structure 🔎 = 🖒                        | \lambda localhost / 127.0 | 0.1 / vpark ×                         |             |                  |           |            |
| phpMyAdmin                     | ← 👘 Server: 127.0.0.1          | -              |                                                  |                           |                                       |             |                  |           |            |
| 💁 🕺 🔒 🥹 🗊 😋                    |                                |                | ery 🔛 Export 🖳 Imp                               |                           |                                       |             |                  | S Events  | ▼ More     |
| (Recent tables) V              |                                | Action         |                                                  |                           | Type Collat                           |             | Size<br>16 K1B   | Overhead  |            |
| New<br>Cdcol                   | clients                        |                | Search Seinsert 🚍 Empty                          |                           | -9 InnoDB latin1_<br>-2 InnoDB latin1 |             | 16 K1B<br>32 K1B | -         |            |
| information_schema             |                                |                | Search Seinsert Repty  <br>Search Seinsert Repty |                           | ~2 InnoDB latin1_                     |             | 16 KiB           | -         |            |
| mysql performance schema       | -                              |                | Search Se Insert Search                          |                           | -2 InnoDB latin1                      |             | 16 K1B           |           |            |
| phpmyadmin                     |                                |                | Search 34 Insert # Empty                         |                           | -2 InnoDB latin1                      |             | 16 K1B           |           |            |
| simple login                   |                                |                | Search 34 Insert 🚍 Empty                         |                           | -2 InnoDB latin1_                     |             | 16 KiB           | -         |            |
| e- vpark                       | statistics                     |                | Search 👫 Insert 🚍 Empty                          |                           | -2 InnoDB latin1                      |             | 16 K1B           |           |            |
| New New                        | -                              |                | Search 👫 Insert 🚍 Empty                          |                           | ~2 InnoDB latin1                      |             | 16 KiB           | -         |            |
| + clients<br>+ contracts       |                                | Sum            |                                                  |                           | 24 InnoDB latin1                      | _swedish_ci | 144 KiB          | 0 В       |            |
| discounts history              | ↑ Check All                    | With selected. |                                                  |                           |                                       |             |                  |           |            |
| Parkingoperations A sales      | A Print view p Data Dictionary |                |                                                  |                           |                                       |             |                  |           |            |
| + K statistics                 | Create table                   |                |                                                  |                           |                                       |             |                  |           |            |
| + k tasks                      | In order casio                 |                |                                                  |                           |                                       |             |                  |           |            |
|                                | Name:                          | Nurr           | ber of columns:                                  |                           |                                       |             |                  |           |            |
|                                |                                |                |                                                  |                           |                                       |             |                  |           |            |
|                                |                                |                |                                                  |                           |                                       |             |                  |           | Go         |
|                                |                                |                |                                                  |                           |                                       |             |                  |           | 00         |
|                                |                                |                |                                                  |                           |                                       |             |                  |           | -          |
|                                |                                |                |                                                  |                           |                                       |             |                  |           |            |
|                                |                                |                |                                                  |                           |                                       |             |                  |           |            |
| = 🚔 🙆 🗖                        | 8                              |                |                                                  |                           |                                       |             |                  |           | 17:00      |
|                                | 8                              |                |                                                  |                           |                                       |             |                  | ) ~ 🗵 P 🛙 | 05/08/2014 |