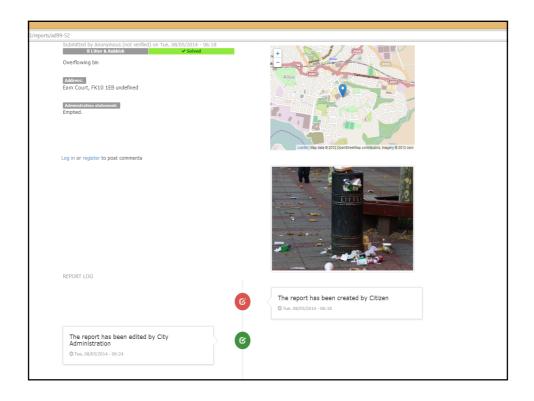

| 🗅 updatedore.locaki. 🛪 🕐 markaspot/markas: 🛪 📜                                                                       | _ 0       |
|----------------------------------------------------------------------------------------------------------------------|-----------|
| → C D updatedcore.local8083/georeport/v2/requests.xml                                                                | Q 🕁 .     |
| This XML file does not appear to have any style information associated with it. The document tree is shown below.    |           |
| ▼ <service array="true" is="" requests=""></service>                                                                 |           |
| ▼ <request></request>                                                                                                |           |
| <pre><service_request_id>ad99-52</service_request_id></pre>                                                          |           |
| <status>closed</status>                                                                                              |           |
| <status_notes>Emptied.</status_notes>                                                                                |           |
| <service_code>029</service_code>                                                                                     |           |
| <pre><service_name>Litter &amp; Rubbish</service_name></pre>                                                         |           |
| <description>Overflowing bin</description>                                                                           |           |
| <agency_responsible></agency_responsible>                                                                            |           |
| <service_notice></service_notice>                                                                                    |           |
| <address_id></address_id>                                                                                            |           |
| <requested_datetime>2014-08-05T06:18:26+01:00</requested_datetime>                                                   |           |
| <updated_datetime>2014-08-05T06:24:03+01:00</updated_datetime>                                                       |           |
| <address>Earn Court, FK10 1EB undefined</address>                                                                    |           |
| <zipcode></zipcode>                                                                                                  |           |
| <lat>56.113117259241</lat>                                                                                           |           |
| <long>-3.7863028049469</long>                                                                                        |           |
| ▼ <media_url></media_url>                                                                                            |           |
| http://updatedcore.local:8083/sites/updatedcore.local/files/styles/large/public/Overflowing%20Litter%20Bin.jpg?itok- | =Qmlkwjy2 |
|                                                                                                                      |           |
|                                                                                                                      |           |
| ▼ <request></request>                                                                                                |           |
| <pre><service_request_id>32f4-51</service_request_id></pre>                                                          |           |
| <status>open</status><br><service code="">029</service>                                                              |           |
| <service_code>uzy</service_code><br><service_name>Litter &amp; Rubbish</service_name>                                |           |
| <pre><description>testing</description></pre>                                                                        |           |
| <agency responsible=""></agency>                                                                                     |           |
| <pre><agency_responsible></agency_responsible> <service notice=""></service></pre>                                   |           |
| <pre><adress id=""></adress></pre>                                                                                   |           |
| <requested datetime="">2014-07-30T20:37:43+01:00</requested>                                                         |           |
| <updated datetime="">2014-07-30T20:37:43+01:00</updated>                                                             |           |
| <address>Dunveqan Court, FK10 1EB undefined</address>                                                                |           |
| <pre><abcode></abcode></pre>                                                                                         |           |