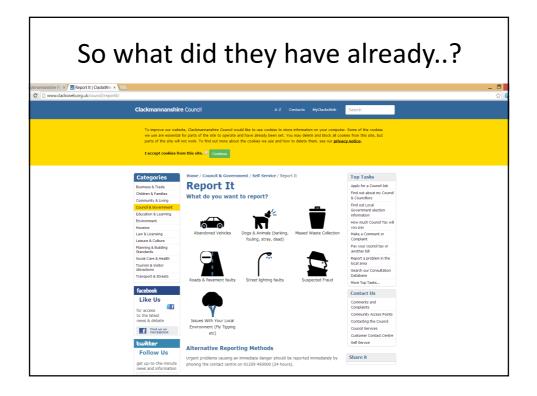

| 🗅 updatedore.locaki. 🛪 🕐 markaspot/markas: 🛪 📜                                                                       | _ 0       |
|----------------------------------------------------------------------------------------------------------------------|-----------|
| → C D updatedcore.local8083/georeport/v2/requests.xml                                                                | Q 🕁 .     |
| This XML file does not appear to have any style information associated with it. The document tree is shown below.    |           |
| ▼ <service array="true" is="" requests=""></service>                                                                 |           |
| ▼ <request></request>                                                                                                |