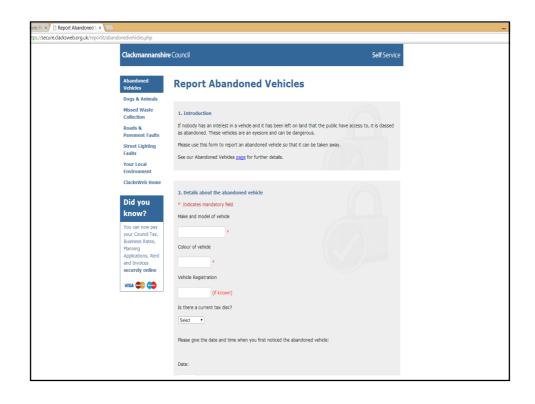

| 🗅 updatedore.locaki. 🛪 🕐 markaspot/markas: 🛪 📜                                                                       | _ 0       |
|----------------------------------------------------------------------------------------------------------------------|-----------|
| → C D updatedcore.local8083/georeport/v2/requests.xml                                                                | Q 🕁 .     |
| This XML file does not appear to have any style information associated with it. The document tree is shown below.    |           |
| ▼ <service array="true" is="" requests=""></service>                                                                 |           |
| ▼ <request></request>                                                                                                |