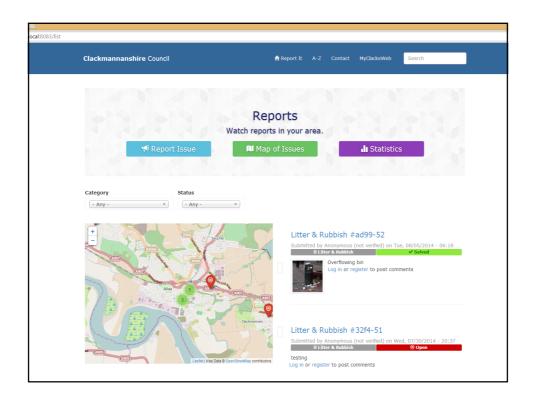

| 🗅 updatedore.locaki. 🛪 🕐 markaspot/markas: 🛪 📜                                                                       | _ 0       |
|----------------------------------------------------------------------------------------------------------------------|-----------|
| → C D updatedcore.local8083/georeport/v2/requests.xml                                                                | Q 🕁 .     |
| This XML file does not appear to have any style information associated with it. The document tree is shown below.    |           |
| ▼ <service array="true" is="" requests=""></service>                                                                 |           |
| ▼ <request></request>                                                                                                |           |
| <pre><service_request_id>ad99-52</service_request_id></pre>                                                          |           |
| <status>closed</status>                                                                                              |           |
| <status_notes>Emptied.</status_notes>                                                                                |           |
| <service_code>029</service_code>                                                                                     |           |
| <pre><service_name>Litter &amp; Rubbish</service_name></pre>                                                         |           |
| <description>Overflowing bin</description>                                                                           |           |
| <agency_responsible></agency_responsible>                                                                            |           |
| <service_notice></service_notice>                                                                                    |           |
| <address_id></address_id>                                                                                            |           |
| <requested_datetime>2014-08-05T06:18:26+01:00</requested_datetime>                                                   |           |
| <updated_datetime>2014-08-05T06:24:03+01:00</updated_datetime>                                                       |           |
| <address>Earn Court, FK10 1EB undefined</address>                                                                    |           |
| <zipcode></zipcode>                                                                                                  |           |
| <lat>56.113117259241</lat>                                                                                           |           |
| <long>-3.7863028049469</long>                                                                                        |           |
| ▼ <media_url></media_url>                                                                                            |           |
| http://updatedcore.local:8083/sites/updatedcore.local/files/styles/large/public/Overflowing%20Litter%20Bin.jpg?itok- | =Qmlkwjy2 |
|                                                                                                                      |           |
|                                                                                                                      |           |
| ▼ <request></request>                                                                                                |           |
| <pre><service_request_id>32f4-51</service_request_id></pre>                                                          |           |
| <status>open</status><br><service code="">029</service>                                                              |           |
| <service_code>uzy</service_code><br><service_name>Litter &amp; Rubbish</service_name>                                |           |
| <pre><description>testing</description></pre>                                                                        |           |
| <agency responsible=""></agency>                                                                                     |           |
| <pre><agency_responsible></agency_responsible> <service notice=""></service></pre>                                   |           |
| <pre><adress id=""></adress></pre>                                                                                   |           |
| <requested datetime="">2014-07-30T20:37:43+01:00</requested>                                                         |           |
| <updated datetime="">2014-07-30T20:37:43+01:00</updated>                                                             |           |
| <address>Dunveqan Court, FK10 1EB undefined</address>                                                                |           |
| <pre><abcode></abcode></pre>                                                                                         |           |