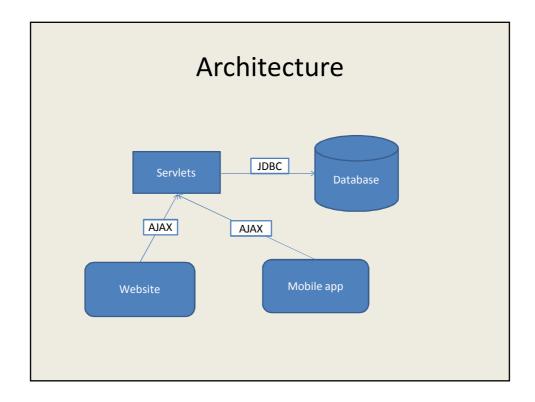

|                    | website            |                                                                                                                                                                                                       |   |
|--------------------|--------------------|-------------------------------------------------------------------------------------------------------------------------------------------------------------------------------------------------------|---|
|                    | Creat Scot ×       |                                                                                                                                                                                                       |   |
| Select the Options | Select the Options |