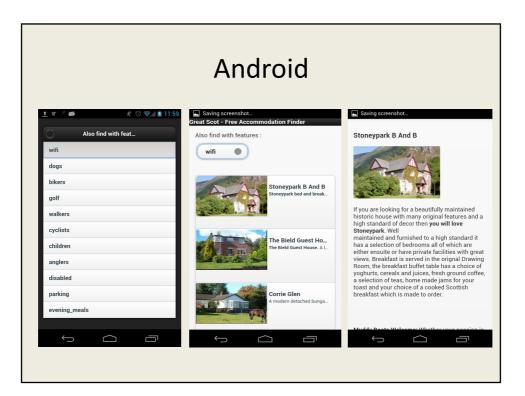

|                    | website            |                                                                                                                                                                                                       |   |
|--------------------|--------------------|-------------------------------------------------------------------------------------------------------------------------------------------------------------------------------------------------------|---|
|                    | Creat Scot ×       |                                                                                                                                                                                                       |   |
| Select the Options | Select the Options |                                                                                                                                                                                                       | Î |
|                    | wifi               |                                                                                                                                                                                                       |   |
|                    | dogs               |                                                                                                                                                                                                       |   |
|                    | bikers             | ach to Val & George's house<br>I rural seclusion experience.<br>Inceful haven where all is quiet<br>zing sheep. Our south facing<br>eparate from the main house.<br>I visit to Shannochill will never |   |
|                    | golf               |                                                                                                                                                                                                       |   |
|                    | walkers            |                                                                                                                                                                                                       |   |
|                    | cyclists           |                                                                                                                                                                                                       |   |
|                    | children           | e 10 room B & B offering the<br>verlooking the River Forth,<br>st has picturesque surrounds<br>front door. Aberfoyle Village<br>h many shops and facilities,<br>any tourist attractions,              |   |
|                    | anglers            |                                                                                                                                                                                                       |   |
|                    | disabled           |                                                                                                                                                                                                       |   |
|                    | parking            |                                                                                                                                                                                                       |   |
|                    | evening_meals      | utiful detached Victorian Villa                                                                                                                                                                       |   |