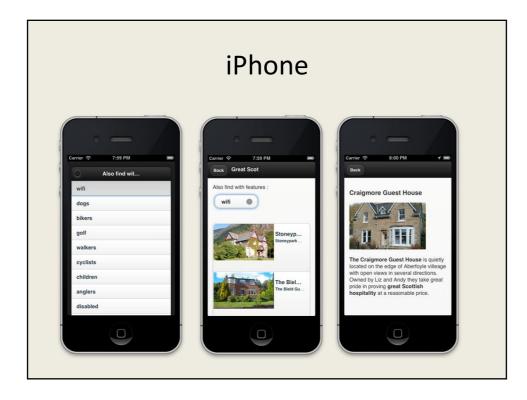

|                    | website            |                                                                                                                                                                                                       |   |
|--------------------|--------------------|-------------------------------------------------------------------------------------------------------------------------------------------------------------------------------------------------------|---|
|                    | Creat Scot ×       |                                                                                                                                                                                                       |   |
| Select the Options | Select the Options |                                                                                                                                                                                                       | Î |
|                    | wifi               |                                                                                                                                                                                                       |   |
|                    | dogs               |                                                                                                                                                                                                       |   |
|                    | bikers             | ach to Val & George's house<br>I rural seclusion experience.<br>Inceful haven where all is quiet<br>zing sheep. Our south facing<br>eparate from the main house.<br>I visit to Shannochill will never |   |
|                    | golf               |                                                                                                                                                                                                       |   |
|                    | walkers            |                                                                                                                                                                                                       |   |
|                    | cyclists           |                                                                                                                                                                                                       |   |
|                    | children           | e 10 room B & B offering the<br>verlooking the River Forth,<br>st has picturesque surrounds<br>front door. Aberfoyle Village<br>h many shops and facilities,<br>any tourist attractions,              |   |
|                    | anglers            |                                                                                                                                                                                                       |   |
|                    | disabled           |                                                                                                                                                                                                       |   |
|                    | parking            |                                                                                                                                                                                                       |   |
|                    | evening_meals      | utiful detached Victorian Villa                                                                                                                                                                       |   |