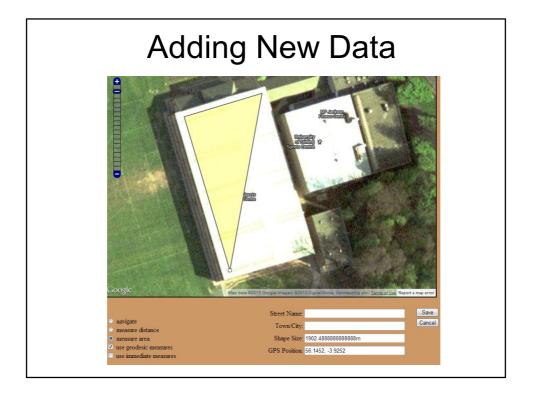

## Requirements

- Picture of the space
- ➤ Area
- GIS coordinates
- > Shape of space
- Geographical weather datasets

| Control Control Control Control Straining Library <                                                                                                                                                                                                        | leed  |                  | Database  |                 |                    |    |                  |             |  |  |  |
|------------------------------------------------------------------------------------------------------------------------------------------------------------------------------------------------------------------------------------------------------------------------------------------------------------------------------------------------------------------------------------------------------------------------------------------------------------------------------------------------------------------------------------------------------------------------------------------------------------------------------------------------------------------------------------------------------------------------------------------------------------------------------------------------------------------------------------------------------------------------------------------------------------------------------------------------------------------------------------------------------------------------------------------------------------------------------------------------------------------------------------------------------------------------------------------------------------------------------------------------------------------------------------------|-------|------------------|-----------|-----------------|--------------------|----|------------------|-------------|--|--|--|
| Skiling Library Skiling Li                                                                                                                                                                                                                                                               | Delet |                  |           | h               |                    |    |                  | Logout      |  |  |  |
| Berwick St London 201203333333 6712524.14013650   0 Berwick St London 2012033333333 6712524.14013650   0 Uthwn St London 393.553333333 6712524.14013650   0 Uthwn St London 393.553333333 6710566.8100456   0 Great Peter St London 490.135 670620.981437549   0 Shaftesbury Ave London 1229.743333333 6712081.5521869   0 Drury Ln London 527.6083333333 6712081.5521869   0 Drury Ln London 527.60833333333 6712821.602595599   0 Rose St N Ln Edinburgh 463.4627777777 7549173.9934152495   0 Gorge St Edinburgh 451.9044444444 7548927.88708495   0 Rose St S Ln Edinburgh 261.0944444444 754709.2979052495   0 Gorge Square Anthory Street Glasgow 536.635 7530529.70338705   0 Anthory Street Glasgow 137.855 7531458.36849325 14444                                                                                                                                                                                                                                                                                                                                                                                                                                                                                                                                               |       | Street Name      | Town/City | Size of Rooftop | GPS position       | St | irling Library 💌 | View On Map |  |  |  |
| Berwick St Lindon 201/203333333 6/1224,140136899   Great Peter St Lindon 393,553333333 6707086,8100456   Great Peter St Lindon 440,135 6709629,983437549   Great Peter St Lindon 420,229,743333333 6712083,5821869   Shaftsbury Ave London 522,643333333 6712083,5821869   Dury Ln London 527,6083333333 6712083,5821869   Rose St N Ln Edinburgh 463,462777777 75449173.9934152495   George Sa Edinburgh 451,9044444444 7547927.9854   O Bary Rd Edinburgh 151,9044444444 7547109.2979052495   George Square Edinburgh 153,954444444 754731.8958956   George Square Edinburgh 153,635 7530529.70338705   Anthony Street Glaagow 356,635 7531458.36849325   Rendied St Glaagow 127,259 7531450.2050176                                                                                                                                                                                                                                                                                                                                                                                                                                                                                                                                                                                   | 0     | Stirling Library | Stirling  | 2496.4588888889 | 56.146,-3.921      | B  | enwick St        |             |  |  |  |
| Oriven St Lindon 395.55333333 6/0/080.8100456   Oreat Peter St Lindon 440.135 6709629.983437549   Shaftebury Av London 1229.743333333 6712083.5821869   Drury La London 527.6083333333 6712083.5821869   Drury La London 527.6083333333 6712083.5821869   O Drury La London 527.6083333333 6712081.522954   O Rose St N Ln Edinburgh 463.4627777777 754101579394152495   O George St Edinburgh 51.9044444444 7547302.78705495   O Jahry Ad Edinburgh 151.9044444444 7547109.2979052495   O Gorge Square Edinburgh 150.635 7530529.70338705   O Anthony Street Glasgow 536.635 7530529.70338705   Ambony Street Glasgow 197.855 7531458.36849325   Saucibchall St Glasgow 127.259 7531450.2050176                                                                                                                                                                                                                                                                                                                                                                                                                                                                                                                                                                                         | 0     | Berwick St       | London    | 201.20333333333 | 6712524.140136899  | G  | eat Peter St     |             |  |  |  |
| Orac Ptert St London 440.135 6709629.983437549   Shafesbury Av London 129.743333333 6712083.5821869   Dray La London 527.6083333333 6712081.602595599   Rose St N La Edinburgh 453.4627777778 7549173.9934152495   George St Edinburgh 451.904144444 744927.8570447   Rose St S L In Edinburgh 51.9041444444 744927.8570447   Dahy Rd Edinburgh 51.9044444444 744927.85704495   George Square Edinburgh 151.994444444 7547109.2979052495   George Square Edinburgh 150.994444444 754731.8958956   Anthony Street Glasgow 536.635 7530159.70338705   Rendield St Glasgow 139.7855 7531458.36849325   Stauchiehald St Glasgow 129.7259 7531450.2050176                                                                                                                                                                                                                                                                                                                                                                                                                                                                                                                                                                                                                                     | 0     | Urlwin St        | London    | 393.55333333333 | 6707086.8100456    | Di | ury Ln           |             |  |  |  |
| Shaftesbury Ave London 1229.743333333 6712083.5821869   Drury Ln London 527.6083333333 6712081.5821869   Rose St N Ln Ednburgh 463.462777777 7549173.9934152495   George St Ednburgh 453.4627777778 7549167.597984   Rose St N Ln Ednburgh 451.904444444 7549927.88708495   Dahy Rd Ednburgh 2058.8794444444 754190.2979052495   George Square Ednburgh 1038.9594444444 7547351.8958956   Anthony Steet Glagow 536.635 7530529.70338705   Renfield St Glagow 1079.855 7531458.36849325   Renfield St Glagow 1297.855 7531450.2050176                                                                                                                                                                                                                                                                                                                                                                                                                                                                                                                                                                                                                                                                                                                                                     | 0     | Great Peter St   | London    | 440.135         | 6709629.983437549  | G  | eorge St         |             |  |  |  |
| Omery Ln London \$22.6083333333 6712821.602595599 Anthony Siveet Renield St Anthony Siveet Renield St Anthony Siveet Renield St Anthony Siveet Renield St Sauchienall St Sauchienal St                                                                                                                                                                                                                                                                                                         | 0     | Shaftesbury Ave  | London    | 1229.7433333333 | 6712083.5821869    | Da | alry Rd          |             |  |  |  |
| Rose St N Ln Edinburgh 463.4627777778 7549173.9934152495 Sauchienal St<br>Borne Sauchienal | 0     | Drury Ln         | London    | 527.60833333333 | 6712821.602595599  | A  | thony Street     |             |  |  |  |
| George St Edinburgh 231.0816666667 7549166.7527984   Rose St S Ln Edinburgh 451.9044444444 7548927.88708495   Dahy Rd Edinburgh 2068.8794444444 7547109.2979052495   George Square Edinburgh 1038.95944444444 7547318.958956   Anthony Street Glasgow 356.635 7530529.70338705   Renfield St Glasgow 1097.855 7531458.36849325   SanchiehallSt Glasgow 1277.259 7531640.2050176                                                                                                                                                                                                                                                                                                                                                                                                                                                                                                                                                                                                                                                                                                                                                                                                                                                                                                          | 0     | Rose St N Ln     | Edinburgh | 463.4627777778  | 7549173.9934152495 | S  | uchiehall St     |             |  |  |  |
| Kode St SL Ennourgin 451.904444444 7548921.88/08495   Dahy Rd Ennourgin 2068.8794444444 7547109.2979052495   George Square Edinburgh 1038.9594444444 7547351.8958956   Amhony Sured Glasgow 536.635 7530529.70338705   Renfield St Glasgow 1397.855 7531458.36849325   SauciehallSt Glasgow 1277.259 7531640.2050176                                                                                                                                                                                                                                                                                                                                                                                                                                                                                                                                                                                                                                                                                                                                                                                                                                                                                                                                                                     | 0     | George St        | Edinburgh | 231.08166666667 | 7549166.7527984    | so | f                |             |  |  |  |
| George Square Edinburgh 1038.9594444444 7547351.8958956   Anthony Street Glasgow 536.635 7530529.70338705   Renfield St Glasgow 1397.855 7531458.36849325   Sauchehall St Glasgow 1277.259 7531640.2050176                                                                                                                                                                                                                                                                                                                                                                                                                                                                                                                                                                                                                                                                                                                                                                                                                                                                                                                                                                                                                                                                               | 0     | Rose St S Ln     | Edinburgh | 451.90444444444 | 7548927.88708495   | ra | ndom             |             |  |  |  |
| Anthony Street Glasgow 536.635 7530529.70338705   Renfield St Glasgow 1397.855 7531458.36849325   SanchiehallSt Glasgow 1277.259 7531640.2050176                                                                                                                                                                                                                                                                                                                                                                                                                                                                                                                                                                                                                                                                                                                                                                                                                                                                                                                                                                                                                                                                                                                                         | 0     | Dalry Rd         | Edinburgh | 2068.8794444444 | 7547109.2979052495 |    |                  |             |  |  |  |
| Remfield St Glasgow 1397.855 7531458.36849325   Sauchiehall St Glasgow 1277.259 7531640.2050176                                                                                                                                                                                                                                                                                                                                                                                                                                                                                                                                                                                                                                                                                                                                                                                                                                                                                                                                                                                                                                                                                                                                                                                          | 0     | George Square    | Edinburgh | 1038.9594444444 | 7547351.8958956    |    |                  |             |  |  |  |
| Sauchehall St Glasgow 1277.259 7531640.2050176                                                                                                                                                                                                                                                                                                                                                                                                                                                                                                                                                                                                                                                                                                                                                                                                                                                                                                                                                                                                                                                                                                                                                                                                                                           | 0     | Anthony Street   | Glasgow   | 536.635         | 7530529.70338705   |    |                  |             |  |  |  |
|                                                                                                                                                                                                                                                                                                                                                                                                                                                                                                                                                                                                                                                                                                                                                                                                                                                                                                                                                                                                                                                                                                                                                                                                                                                                                          | 0     | Renfield St      | Glasgow   | 1397.855        | 7531458.36849325   |    |                  |             |  |  |  |
| - D 11 C 1 1 10 1 10 1 C 10 C 10 C 10 C 1                                                                                                                                                                                                                                                                                                                                                                                                                                                                                                                                                                                                                                                                                                                                                                                                                                                                                                                                                                                                                                                                                                                                                                                                                                                | 0     | Sauchiehall St   | Glasgow   | 1277.259        | 7531640.2050176    |    |                  |             |  |  |  |
| Berwick Street London 189.1 6/12521.9007/08                                                                                                                                                                                                                                                                                                                                                                                                                                                                                                                                                                                                                                                                                                                                                                                                                                                                                                                                                                                                                                                                                                                                                                                                                                              | 0     | Berwick Street   | London    | 189.1           | 6712521.9007708    |    |                  |             |  |  |  |
|                                                                                                                                                                                                                                                                                                                                                                                                                                                                                                                                                                                                                                                                                                                                                                                                                                                                                                                                                                                                                                                                                                                                                                                                                                                                                          | 0     | sdf              | fds       | 6852.762777778  | 7581547.76212935   |    |                  |             |  |  |  |
| o rea asd 3040.554444444 7581496,-437852                                                                                                                                                                                                                                                                                                                                                                                                                                                                                                                                                                                                                                                                                                                                                                                                                                                                                                                                                                                                                                                                                                                                                                                                                                                 | 0     | rea              | asd       | 3040.5544444444 | 7581496,-437852    |    |                  |             |  |  |  |