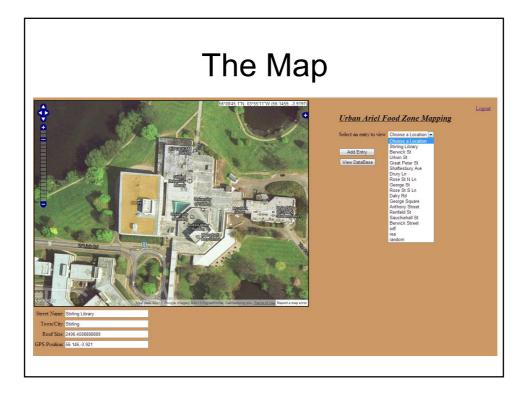

## Requirements

- Picture of the space
- ➤ Area
- GIS coordinates
- > Shape of space
- Geographical weather datasets

| Control Control Control Control Straining Library <                                                                                                                                                                                                        | leed  |                  | Database  |                 |                    |    |                  |             |  |  |  |
|------------------------------------------------------------------------------------------------------------------------------------------------------------------------------------------------------------------------------------------------------------------------------------------------------------------------------------------------------------------------------------------------------------------------------------------------------------------------------------------------------------------------------------------------------------------------------------------------------------------------------------------------------------------------------------------------------------------------------------------------------------------------------------------------------------------------------------------------------------------------------------------------------------------------------------------------------------------------------------------------------------------------------------------------------------------------------------------------------------------------------------------------------------------------------------------------------------------------------------------------------------------------------------------|-------|------------------|-----------|-----------------|--------------------|----|------------------|-------------|--|--|--|
| Skiling Library Skiling Li                                                                                                                                                                                                                                                               | Delet |                  |           | h               |                    |    |                  | Logout      |  |  |  |
| Berwick St London 201203333333 6712524.14013650   0 Berwick St London 2012033333333 6712524.14013650   0 Uthwn St London 393.553333333 6712524.14013650   0 Uthwn St London 393.553333333 6710566.8100456   0 Great Peter St London 490.135 670620.981437549   0 Shaftesbury Ave London 1229.743333333 6712081.5521869   0 Drury Ln London 527.6083333333 6712081.5521869   0 Drury Ln London 527.60833333333 6712821.602595599   0 Rose St N Ln Edinburgh 463.4627777777 7549173.9934152495   0 Gorge St Edinburgh 451.9044444444 7548927.88708495   0 Rose St S Ln Edinburgh 261.0944444444 754709.2979052495   0 Gorge Square Anthory Street Glasgow 536.635 7530529.70338705   0 Anthory Street Glasgow 137.855 7531458.36849325 14444                                                                                                                                                                                                                                                                                                                                                                                                                                                                                                                                               |       | Street Name      | Town/City | Size of Rooftop | GPS position       | St | irling Library 💌 | View On Map |  |  |  |
| Berwick St Lindon 201/203333333 6/1224,140136899   Great Peter St Lindon 393,553333333 6707086,8100456   Great Peter St Lindon 440,135 6709629,983437549   Great Peter St Lindon 420,229,743333333 6712083,5821869   Shaftsbury Ave London 522,643333333 6712083,5821869   Dury Ln London 527,6083333333 6712083,5821869   Rose St N Ln Edinburgh 463,462777777 75449173.9934152495   George Sa Edinburgh 451,9044444444 7547927.9854   O Bary Rd Edinburgh 151,9044444444 7547109.2979052495   George Square Edinburgh 153,954444444 754731.8958956   George Square Edinburgh 153,635 7530529.70338705   Anthony Street Glaagow 356,635 7531458.36849325   Rendied St Glaagow 127,259 7531450.2050176                                                                                                                                                                                                                                                                                                                                                                                                                                                                                                                                                                                   | 0     | Stirling Library | Stirling  | 2496.4588888889 | 56.146,-3.921      | B  | enwick St        |             |  |  |  |
| Oriven St Lindon 395.55333333 6/0/080.8100456   Oreat Peter St Lindon 440.135 6709629.983437549   Shaftebury Av London 1229.743333333 6712083.5821869   Drury La London 527.6083333333 6712083.5821869   Drury La London 527.6083333333 6712083.5821869   O Drury La London 527.6083333333 6712081.522954   O Rose St N Ln Edinburgh 463.4627777777 754101579394152495   O George St Edinburgh 51.9044444444 7547302.78705495   O Jahry Ad Edinburgh 151.9044444444 7547109.2979052495   O Gorge Square Edinburgh 150.635 7530529.70338705   O Anthony Street Glasgow 536.635 7530529.70338705   Ambony Street Glasgow 197.855 7531458.36849325   Saucibchall St Glasgow 127.259 7531450.2050176                                                                                                                                                                                                                                                                                                                                                                                                                                                                                                                                                                                         | 0     | Berwick St       | London    | 201.20333333333 | 6712524.140136899  | G  | eat Peter St     |             |  |  |  |
| Orac Ptert St London 440.135 6709629.983437549   Shafesbury Av London 129.743333333 6712083.5821869   Dray La London 527.6083333333 6712081.602595599   Rose St N La Edinburgh 453.4627777778 7549173.9934152495   George St Edinburgh 451.904144444 744927.8570447   Rose St S L In Edinburgh 51.9041444444 744927.8570447   Dahy Rd Edinburgh 51.9044444444 744927.85704495   George Square Edinburgh 151.994444444 7547109.2979052495   George Square Edinburgh 150.994444444 754731.8958956   Anthony Street Glasgow 536.635 7530159.70338705   Rendield St Glasgow 139.7855 7531458.36849325   Stauchiehald St Glasgow 129.7259 7531450.2050176                                                                                                                                                                                                                                                                                                                                                                                                                                                                                                                                                                                                                                     | 0     | Urlwin St        | London    | 393.55333333333 | 6707086.8100456    | Di | ury Ln           |             |  |  |  |
| Shaftesbury Ave London 1229.743333333 6712083.5821869   Drury Ln London 527.6083333333 6712081.5821869   Rose St N Ln Ednburgh 463.462777777 7549173.9934152495   George St Ednburgh 453.4627777778 7549167.597984   Rose St N Ln Ednburgh 451.904444444 7549927.88708495   Dahy Rd Ednburgh 2058.8794444444 754190.2979052495   George Square Ednburgh 1038.9594444444 7547351.8958956   Anthony Steet Glagow 536.635 7530529.70338705   Renfield St Glagow 1079.855 7531458.36849325   Renfield St Glagow 1297.855 7531450.2050176                                                                                                                                                                                                                                                                                                                                                                                                                                                                                                                                                                                                                                                                                                                                                     | 0     | Great Peter St   | London    | 440.135         | 6709629.983437549  | G  | eorge St         |             |  |  |  |
| Omery Ln London \$22.6083333333 6712821.602595599 Anthony Siveet Renield St Anthony Siveet Renield St Anthony Siveet Renield St Anthony Siveet Renield St Sauchienall St Sauchienal St                                                                                                                                                                                                                                                                                                         | 0     | Shaftesbury Ave  | London    | 1229.7433333333 | 6712083.5821869    | Da | alry Rd          |             |  |  |  |
| Rose St N Ln Edinburgh 463.4627777778 7549173.9934152495 Sauchienal St<br>Borne Sauchienal | 0     | Drury Ln         | London    | 527.60833333333 | 6712821.602595599  | A  | thony Street     |             |  |  |  |
| George St Edinburgh 231.0816666667 7549166.7527984   Rose St S Ln Edinburgh 451.9044444444 7548927.88708495   Dahy Rd Edinburgh 2068.8794444444 7547109.2979052495   George Square Edinburgh 1038.95944444444 7547318.958956   Anthony Street Glasgow 356.635 7530529.70338705   Renfield St Glasgow 1097.855 7531458.36849325   SanchiehallSt Glasgow 1277.259 7531640.2050176                                                                                                                                                                                                                                                                                                                                                                                                                                                                                                                                                                                                                                                                                                                                                                                                                                                                                                          | 0     | Rose St N Ln     | Edinburgh | 463.4627777778  | 7549173.9934152495 | S  | uchiehall St     |             |  |  |  |
| Kode St SL Ennourgin 451.904444444 7548921.88/08495   Dahy Rd Ennourgin 2068.8794444444 7547109.2979052495   George Square Edinburgh 1038.9594444444 7547351.8958956   Amhony Sured Glasgow 536.635 7530529.70338705   Renfield St Glasgow 1397.855 7531458.36849325   SauciehallSt Glasgow 1277.259 7531640.2050176                                                                                                                                                                                                                                                                                                                                                                                                                                                                                                                                                                                                                                                                                                                                                                                                                                                                                                                                                                     | 0     | George St        | Edinburgh | 231.08166666667 | 7549166.7527984    | so | f                |             |  |  |  |
| George Square Edinburgh 1038.9594444444 7547351.8958956   Anthony Street Glasgow 536.635 7530529.70338705   Renfield St Glasgow 1397.855 7531458.36849325   Sauchehall St Glasgow 1277.259 7531640.2050176                                                                                                                                                                                                                                                                                                                                                                                                                                                                                                                                                                                                                                                                                                                                                                                                                                                                                                                                                                                                                                                                               | 0     | Rose St S Ln     | Edinburgh | 451.90444444444 | 7548927.88708495   | ra | ndom             |             |  |  |  |
| Anthony Street Glasgow 536.635 7530529.70338705   Renfield St Glasgow 1397.855 7531458.36849325   SanchiehallSt Glasgow 1277.259 7531640.2050176                                                                                                                                                                                                                                                                                                                                                                                                                                                                                                                                                                                                                                                                                                                                                                                                                                                                                                                                                                                                                                                                                                                                         | 0     | Dalry Rd         | Edinburgh | 2068.8794444444 | 7547109.2979052495 |    |                  |             |  |  |  |
| Remfield St Glasgow 1397.855 7531458.36849325   Sauchiehall St Glasgow 1277.259 7531640.2050176                                                                                                                                                                                                                                                                                                                                                                                                                                                                                                                                                                                                                                                                                                                                                                                                                                                                                                                                                                                                                                                                                                                                                                                          | 0     | George Square    | Edinburgh | 1038.9594444444 | 7547351.8958956    |    |                  |             |  |  |  |
| Sauchehall St Glasgow 1277.259 7531640.2050176                                                                                                                                                                                                                                                                                                                                                                                                                                                                                                                                                                                                                                                                                                                                                                                                                                                                                                                                                                                                                                                                                                                                                                                                                                           | 0     | Anthony Street   | Glasgow   | 536.635         | 7530529.70338705   |    |                  |             |  |  |  |
|                                                                                                                                                                                                                                                                                                                                                                                                                                                                                                                                                                                                                                                                                                                                                                                                                                                                                                                                                                                                                                                                                                                                                                                                                                                                                          | 0     | Renfield St      | Glasgow   | 1397.855        | 7531458.36849325   |    |                  |             |  |  |  |
| - D 11 C 1 1 10 1 10 1 C 10 C 10 C 10 C 1                                                                                                                                                                                                                                                                                                                                                                                                                                                                                                                                                                                                                                                                                                                                                                                                                                                                                                                                                                                                                                                                                                                                                                                                                                                | 0     | Sauchiehall St   | Glasgow   | 1277.259        | 7531640.2050176    |    |                  |             |  |  |  |
| Berwick Street London 189.1 6/12521.9007/08                                                                                                                                                                                                                                                                                                                                                                                                                                                                                                                                                                                                                                                                                                                                                                                                                                                                                                                                                                                                                                                                                                                                                                                                                                              | 0     | Berwick Street   | London    | 189.1           | 6712521.9007708    |    |                  |             |  |  |  |
|                                                                                                                                                                                                                                                                                                                                                                                                                                                                                                                                                                                                                                                                                                                                                                                                                                                                                                                                                                                                                                                                                                                                                                                                                                                                                          | 0     | sdf              | fds       | 6852.762777778  | 7581547.76212935   |    |                  |             |  |  |  |
| o rea asd 3040.554444444 7581496,-437852                                                                                                                                                                                                                                                                                                                                                                                                                                                                                                                                                                                                                                                                                                                                                                                                                                                                                                                                                                                                                                                                                                                                                                                                                                                 | 0     | rea              | asd       | 3040.5544444444 | 7581496,-437852    |    |                  |             |  |  |  |